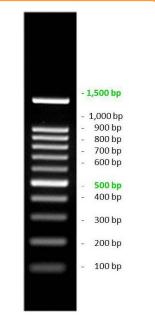

## Introduction:

Avans DNA Marker is 11 DNA fragment ladder covering wide range of 10-1,500 bp sizes. Conveniently delivered in ready-to-use format and ideal for agarose gel electrophoresis, Northern, Southern, and related DNA analysis applications.

## Shipping and Storage Conditions :

Shipped in RT

Store in 4  $^\circ C$  for short term

Store in -20  $^\circ C$  for long term

1.5% Agarose Gel 1xTAE (100-1,500 bp) 11 Fragments